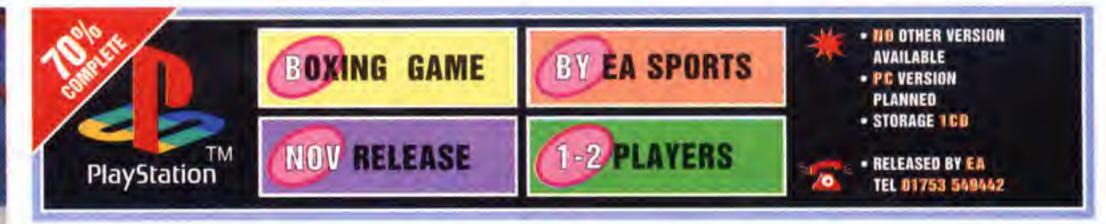

PlayStation

f you're going to release a sports game on a console, it always helps if you've got a licence. Games that sport the name of a famous star or organisation can notch up huge sales.

In previous boxing games, you were lucky if you had one famous signature on the box. Knockout Kings looks promising because it has nearly 40! See you at ringside.

A host of boxing legends assemble to prove who really is the greatest. KNOCKOUT KINGS I AM THE GREATEST

The 38 boxing greats of the past and present who have signed on to play a part in Knockout Kings read like a who's who of the sport. Featuring Evander Holyfield, Lennox Lewis, Marvin Hagler, Sugar Ray Leonard, Rocky Marciano, Joe Louis, Jake LaMotta, Sonny Liston, Floyd Patterson and the greatest - Mohammed Ali. The only boxer who couldn't be convinced to join the cast was George Foreman, and EA weren't comfortable about including Mike Tyson until the boxer's licence was re-instated.

### FLOAT LIKE A BUTTERFLY

Being an EA Sports game, you can expect lots of statistics, and Knockout Kings doesn't disappoint. Each fighter's physical attributes and skills have been considered. These help determine individual artificial intelligence. The boxers have differing styles, with those that like to stick and move, and others that are big hitters but small on stamina. Over time, you will discover the best tactics to use with your favourite fighter.

# STING LIKE A BEE

There are three weight classes in the game – light, middle and heavyweight. This might explain why Prince Naseem doesn't appear anywhere. You'll have the option to play career or exhibition modes. There's also dual play-by-play commentary provided by Sean O'Grady and Al Albert, who are probably very famous in America.